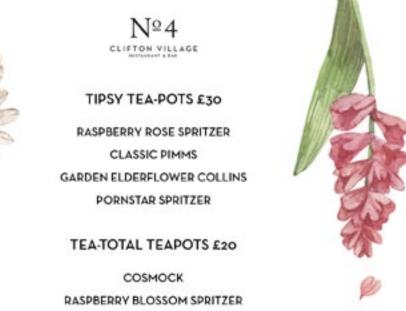

## **CLASSIC AFTERNOON TEA MENU**

A selection of sandwiches:

Chicken truffle Salmon cream cheese Cheese & Tomato

Plain scones

With clotted cream & Single Variety strawberry preserve

A selection of sweet treats \*Ask your server for today's selection

## **DRINKS PACKAGES**

Upgrade your Classic Afternoon Tea with a drink...

Add a Prosecco £7pp

Add a Hendricks and Tonic £7pp

Add a Mocktail £5pp

Add a Hot Chocolate £2pp

Add a Barista Coffee £2pp



COSMOCK **ELDER & WISER** THE PADDINGTON





ENGLISH BREAKFAST, CHAMOMILE. CRANBERRY & RASPBERRY, DECAFFE, GREEN, EARL GREY, PEPPERMINT, LEMON & GINGER