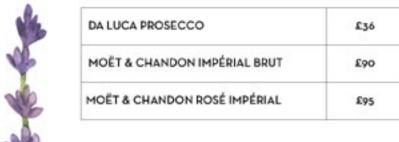

## **DRINKS PACKAGES**

Upgrade your Classic Afternoon Tea with a drink...

Add a Prosecco £7pp

Add a Hendricks and Tonic £7pp

Add a Mocktail £5pp

Add a Hot Chocolate £2pp

Add a Barista Coffee £2pp

COSMOCK **ELDER & WISER** THE PADDINGTON